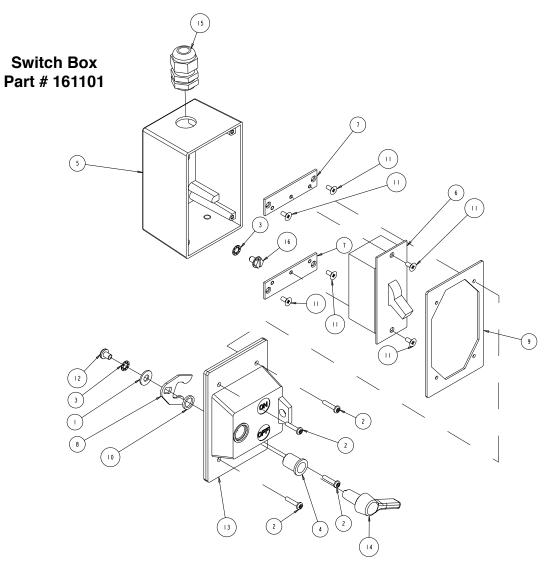

| Item | Description                              | Part#  | Qty |
|------|------------------------------------------|--------|-----|
| 1    | WASHER, #10 SAE FLAT                     | 154369 | 1   |
| 2    | SCREW, PAN HD PHIL 6 - 32 X 5/8          | 157393 | 4   |
| 3    | WASHER #10, INTERNAL TEETH               | 158336 | 2   |
| 4    | BUSHING, SWITCH, 30 AMP                  | 158799 | 1   |
| 5    | BOX, 30A SWITCH (COMP)                   | 159487 | 1   |
| 6    | SWITCH, 30 AMP MOTOR CONTROLLER 159488   |        | 1   |
| 7    | PLATE, MOUNTING, SWITCH 159489           |        | 2   |
| 8    | LEVER, ON/OFF, 30 AMP SWITCH 15          |        | 1   |
| 9    | GASKET, COVER, 30 AMP SWITCH 15          |        | 1   |
| 10   | SEAL, LEVER, 30 AMP SWITCH 159492        |        | 1   |
| 11   | SCREW, FLAT HD PHIL 6 - 32 X 5/16 159493 |        | 6   |
| 12   | SCREW, PAN HD PHIL 10 24 X 5/16 159494   |        | 1   |
| 13   | COVER, 30A SWITCH (COMP) 159539          |        | 1   |
| 14   | LEVER, ACTUATOR (COMP) 159539            |        | 1   |
| 15   | STRAIN RELIEF, HEYCO 3213 159582         |        | 1   |
| 16   | SCREW, HEX HD FL 10 24X 5/16 159597      |        | 1   |