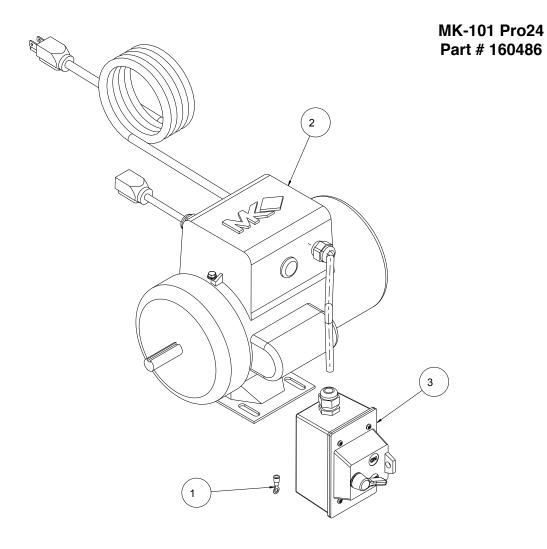

| Item | Description                     | Part#  | Qty |
|------|---------------------------------|--------|-----|
| 1    | TERMINAL, 16 -14 AWG X #10 RING | 154540 | 1   |
| 2    | MTR, 1- 1/2 HP 120V 60HZ        | 160484 | 1   |
| 3    | ASSY, SWITCH BOX, 30AMP, LIF11  | 161101 | 1   |