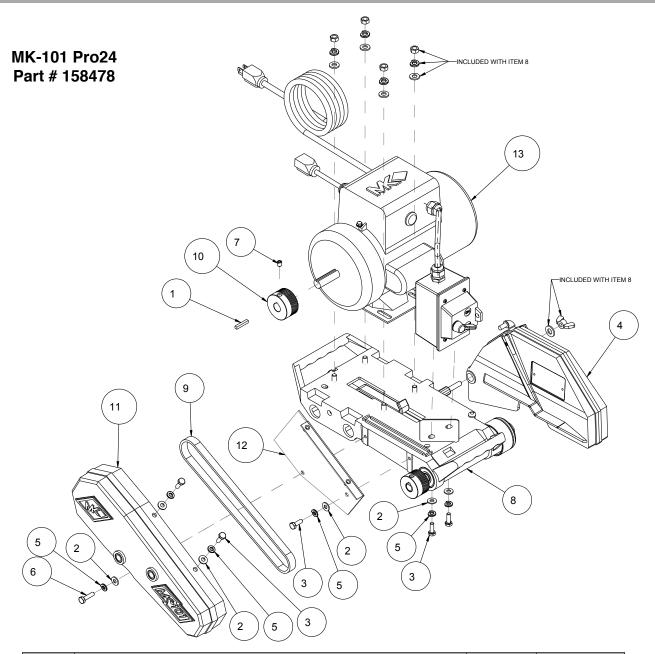

| 1         FITTING, PLASTIC, 1/4 FNPT X 1/4 BARB         128397         1           2         HOSE, VINYL, 1/4 X 3/8 TSAW         132951         1           3         CASTING, ACC DUAL FLAT-COMP         134577         1           4         WRENCH, TILESAW, 15/16 CSD END         134684         1           5         WASHER, FLAT, SAE, 3/8         150923         3           6         WASHER, LOCK, SPLIT, 3/8         150925         3           7         PUMP, WATER 115V/60HZ UL/CSA         151271         1           8         SCREW, WING, 1/4 - 20 X 1/2         151888         3           9         NUT, HEX, 1/4 - 20         151893         2           10         WASHER, 1/4 SPLIT COCK         152591         2           11         WASHER, 1/4 SPLIT COCK         152591         2           12         CASTING, ACC BULLNOSE LRG - COMP         153201         1           13         PAN, WATER         153262         1           14         PLUG, RBBR DRAIN W/O HOLE         153439         1           15         SCREW, SET, SOC, CUPT, 3/8 - 16 X 1/2         153710         1           16         CLAMP, HOSE 1/2 - 3/4         154394         1           17         SHA |
|----------------------------------------------------------------------------------------------------------------------------------------------------------------------------------------------------------------------------------------------------------------------------------------------------------------------------------------------------------------------------------------------------------------------------------------------------------------------------------------------------------------------------------------------------------------------------------------------------------------------------------------------------------------------------------------------------------------------------------------------------------------------------------------------------------------------------------------------------------------------------------------------------------------------------------------------------------------------------------------------------------------------------------------------------------------------------------------------------------------------------------------------------------------------------------------------------------------|
| 3         CASTING, ACC DUAL FLAT-COMP         134577         1           4         WRENCH, TILESAW, 15/16 CSD END         134684         1           5         WASHER, FLAT, SAE, 3/8         150923         3           6         WASHER, LOCK, SPLIT, 3/8         150925         3           7         PUMP, WATER 115V/60HZ UL/CSA         151271         1           8         SCREW, WING, 1/4 - 20 X 1/2         151888         3           9         NUT, HEX, 1/4 - 20         151893         2           10         WASHER, 1/4 SAE FLAT         151915         1           11         WASHER, 1/4 SPLIT COCK         152591         2           12         CASTING, ACC BULLNOSE LRG - COMP         153201         1           13         PAN, WATER         153262         1           14         PLUG, RBBR DRAIN W/O HOLE         153439         1           15         SCREW, SET, SOC, CUPT, 3/8 - 16 X 1/2         153710         1           16         CLAMP, HOSE 1/2 - 3/4         154394         1           17         SHAFT, 12.88 PIVOT         155530         1           18         PLATE, PRESSURE         155671         1           19         SCREW, 3/8 - 16 X 1/2 HEX HEAD CAP |
| 4       WRENCH, TILESAW, 15/16 CSD END       134684       1         5       WASHER, FLAT, SAE, 3/8       150923       3         6       WASHER, LOCK, SPLIT, 3/8       150925       3         7       PUMP, WATER 115V/60HZ UL/CSA       151271       1         8       SCREW, WING, 1/4 - 20 X 1/2       151888       3         9       NUT, HEX, 1/4 - 20       151893       2         10       WASHER, 1/4 SAE FLAT       151915       1         11       WASHER, 1/4 SPLIT COCK       152591       2         12       CASTING, ACC BULLNOSE LRG - COMP       153201       1         13       PAN, WATER       153262       1         14       PLUG, RBBR DRAIN W/O HOLE       153439       1         15       SCREW, SET, SOC, CUPT, 3/8 - 16 X 1/2       153710       1         16       CLAMP, HOSE 1/2 - 3/4       154394       1         17       SHAFT, 12.88 PIVOT       155530       1         18       PLATE, PRESSURE       155671       1         19       SCREW, 3/8 - 16 X 1/2 HEX HEAD CAP       156030       2         20       KNOB, TRI PLASTIC MK-660 1 - 1/2       156770-02       1         21       SCREW, HEX HD 1/4_20                                                               |
| 5         WASHER, FLAT, SAE, 3/8         150923         3           6         WASHER, LOCK, SPLIT, 3/8         150925         3           7         PUMP, WATER 115V/60HZ UL/CSA         151271         1           8         SCREW, WING, 1/4 - 20 X 1/2         151888         3           9         NUT, HEX, 1/4 - 20         151893         2           10         WASHER, 1/4 SAE FLAT         151915         1           11         WASHER, 1/4 SPLIT COCK         152591         2           12         CASTING, ACC BULLNOSE LRG - COMP         153201         1           13         PAN, WATER         153262         1           14         PLUG, RBBR DRAIN W/O HOLE         153439         1           15         SCREW, SET, SOC, CUPT, 3/8 - 16 X 1/2         153710         1           16         CLAMP, HOSE 1/2 - 3/4         154394         1           17         SHAFT, 12.88 PIVOT         155530         1           18         PLATE, PRESSURE         155671         1           19         SCREW, 3/8 - 16 X 1/2 HEX HEAD CAP         156030         2           20         KNOB, TRI PLASTIC MK-660 1 - 1/2         156770-02         1           21         SCREW, HEX HD 1/4_20 |
| 6       WASHER, LOCK, SPLIT, 3/8       150925       3         7       PUMP, WATER 115V/60HZ UL/CSA       151271       1         8       SCREW, WING, 1/4 - 20 X 1/2       151888       3         9       NUT, HEX, 1/4 - 20       151893       2         10       WASHER, 1/4 SAE FLAT       151915       1         11       WASHER, 1/4 SPLIT COCK       152591       2         12       CASTING, ACC BULLNOSE LRG - COMP       153201       1         13       PAN, WATER       153262       1         14       PLUG, RBBR DRAIN W/O HOLE       153439       1         15       SCREW, SET, SOC, CUPT, 3/8 - 16 X 1/2       153710       1         16       CLAMP, HOSE 1/2 - 3/4       154394       1         17       SHAFT, 12.88 PIVOT       155530       1         18       PLATE, PRESSURE       155671       1         19       SCREW, 3/8 - 16 X 1/2 HEX HEAD CAP       156030       2         20       KNOB, TRI PLASTIC MK-660 1 - 1/2       156770-02       1         21       SCREW, HEX HD 1/4_20 X 1-1/4       157145       1                                                                                                                                                                  |
| 7         PUMP, WATER 115V/60HZ UL/CSA         151271         1           8         SCREW, WING, 1/4 - 20 X 1/2         151888         3           9         NUT, HEX, 1/4 - 20         151893         2           10         WASHER, 1/4 SAE FLAT         151915         1           11         WASHER, 1/4 SPLIT COCK         152591         2           12         CASTING, ACC BULLNOSE LRG - COMP         153201         1           13         PAN, WATER         153262         1           14         PLUG, RBBR DRAIN W/O HOLE         153439         1           15         SCREW, SET, SOC, CUPT, 3/8 - 16 X 1/2         153710         1           16         CLAMP, HOSE 1/2 - 3/4         154394         1           17         SHAFT, 12.88 PIVOT         155530         1           18         PLATE, PRESSURE         155671         1           19         SCREW, 3/8 - 16 X 1/2 HEX HEAD CAP         156030         2           20         KNOB, TRI PLASTIC MK-660 1 - 1/2         156770-02         1           21         SCREW, HEX HD 1/4_20 X 1-1/4         157145         1                                                                                                          |
| 8       SCREW, WING, 1/4 - 20 X 1/2       151888       3         9       NUT, HEX, 1/4 - 20       151893       2         10       WASHER, 1/4 SAE FLAT       151915       1         11       WASHER, 1/4 SPLIT COCK       152591       2         12       CASTING, ACC BULLNOSE LRG - COMP       153201       1         13       PAN, WATER       153262       1         14       PLUG, RBBR DRAIN W/O HOLE       153439       1         15       SCREW, SET, SOC, CUPT, 3/8 - 16 X 1/2       153710       1         16       CLAMP, HOSE 1/2 - 3/4       154394       1         17       SHAFT, 12.88 PIVOT       155530       1         18       PLATE, PRESSURE       155671       1         19       SCREW, 3/8 - 16 X 1/2 HEX HEAD CAP       156030       2         20       KNOB, TRI PLASTIC MK-660 1 - 1/2       156770-02       1         21       SCREW, HEX HD 1/4_20 X 1-1/4       157145       1                                                                                                                                                                                                                                                                                                  |
| 9       NUT, HEX, 1/4 - 20       151893       2         10       WASHER, 1/4 SAE FLAT       151915       1         11       WASHER, 1/4 SPLIT COCK       152591       2         12       CASTING, ACC BULLNOSE LRG - COMP       153201       1         13       PAN, WATER       153262       1         14       PLUG, RBBR DRAIN W/O HOLE       153439       1         15       SCREW, SET, SOC, CUPT, 3/8 - 16 X 1/2       153710       1         16       CLAMP, HOSE 1/2 - 3/4       154394       1         17       SHAFT, 12.88 PIVOT       155530       1         18       PLATE, PRESSURE       155671       1         19       SCREW, 3/8 - 16 X 1/2 HEX HEAD CAP       156030       2         20       KNOB, TRI PLASTIC MK-660 1 - 1/2       156770-02       1         21       SCREW, HEX HD 1/4_20 X 1-1/4       157145       1                                                                                                                                                                                                                                                                                                                                                                   |
| 10       WASHER, 1/4 SAE FLAT       151915       1         11       WASHER, 1/4 SPLIT COCK       152591       2         12       CASTING, ACC BULLNOSE LRG - COMP       153201       1         13       PAN, WATER       153262       1         14       PLUG, RBBR DRAIN W/O HOLE       153439       1         15       SCREW, SET, SOC, CUPT, 3/8 - 16 X 1/2       153710       1         16       CLAMP, HOSE 1/2 - 3/4       154394       1         17       SHAFT, 12.88 PIVOT       155530       1         18       PLATE, PRESSURE       155671       1         19       SCREW, 3/8 - 16 X 1/2 HEX HEAD CAP       156030       2         20       KNOB, TRI PLASTIC MK-660 1 - 1/2       156770-02       1         21       SCREW, HEX HD 1/4_20 X 1-1/4       157145       1                                                                                                                                                                                                                                                                                                                                                                                                                           |
| 11       WASHER, 1/4 SPLIT COCK       152591       2         12       CASTING, ACC BULLNOSE LRG - COMP       153201       1         13       PAN, WATER       153262       1         14       PLUG, RBBR DRAIN W/O HOLE       153439       1         15       SCREW, SET, SOC, CUPT, 3/8 - 16 X 1/2       153710       1         16       CLAMP, HOSE 1/2 - 3/4       154394       1         17       SHAFT, 12.88 PIVOT       155530       1         18       PLATE, PRESSURE       155671       1         19       SCREW, 3/8 - 16 X 1/2 HEX HEAD CAP       156030       2         20       KNOB, TRI PLASTIC MK-660 1 - 1/2       156770-02       1         21       SCREW, HEX HD 1/4_20 X 1-1/4       157145       1                                                                                                                                                                                                                                                                                                                                                                                                                                                                                      |
| 12       CASTING, ACC BULLNOSE LRG - COMP       153201       1         13       PAN, WATER       153262       1         14       PLUG, RBBR DRAIN W/O HOLE       153439       1         15       SCREW, SET, SOC, CUPT, 3/8 - 16 X 1/2       153710       1         16       CLAMP, HOSE 1/2 - 3/4       154394       1         17       SHAFT, 12.88 PIVOT       155530       1         18       PLATE, PRESSURE       155671       1         19       SCREW, 3/8 - 16 X 1/2 HEX HEAD CAP       156030       2         20       KNOB, TRI PLASTIC MK-660 1 - 1/2       156770-02       1         21       SCREW, HEX HD 1/4_20 X 1-1/4       157145       1                                                                                                                                                                                                                                                                                                                                                                                                                                                                                                                                                   |
| 13       PAN, WATER       153262       1         14       PLUG, RBBR DRAIN W/O HOLE       153439       1         15       SCREW, SET, SOC, CUPT, 3/8 - 16 X 1/2       153710       1         16       CLAMP, HOSE 1/2 - 3/4       154394       1         17       SHAFT, 12.88 PIVOT       155530       1         18       PLATE, PRESSURE       155671       1         19       SCREW, 3/8 - 16 X 1/2 HEX HEAD CAP       156030       2         20       KNOB, TRI PLASTIC MK-660 1 - 1/2       156770-02       1         21       SCREW, HEX HD 1/4_20 X 1-1/4       157145       1                                                                                                                                                                                                                                                                                                                                                                                                                                                                                                                                                                                                                          |
| 14       PLUG, RBBR DRAIN W/O HOLE       153439       1         15       SCREW, SET, SOC, CUPT, 3/8 - 16 X 1/2       153710       1         16       CLAMP, HOSE 1/2 - 3/4       154394       1         17       SHAFT, 12.88 PIVOT       155530       1         18       PLATE, PRESSURE       155671       1         19       SCREW, 3/8 - 16 X 1/2 HEX HEAD CAP       156030       2         20       KNOB, TRI PLASTIC MK-660 1 - 1/2       156770-02       1         21       SCREW, HEX HD 1/4_20 X 1-1/4       157145       1                                                                                                                                                                                                                                                                                                                                                                                                                                                                                                                                                                                                                                                                           |
| 15       SCREW, SET, SOC, CUPT, 3/8 - 16 X 1/2       153710       1         16       CLAMP, HOSE 1/2 - 3/4       154394       1         17       SHAFT, 12.88 PIVOT       155530       1         18       PLATE, PRESSURE       155671       1         19       SCREW, 3/8 - 16 X 1/2 HEX HEAD CAP       156030       2         20       KNOB, TRI PLASTIC MK-660 1 - 1/2       156770-02       1         21       SCREW, HEX HD 1/4_20 X 1-1/4       157145       1                                                                                                                                                                                                                                                                                                                                                                                                                                                                                                                                                                                                                                                                                                                                           |
| 16       CLAMP, HOSE 1/2 - 3/4       154394       1         17       SHAFT, 12.88 PIVOT       155530       1         18       PLATE, PRESSURE       155671       1         19       SCREW, 3/8 - 16 X 1/2 HEX HEAD CAP       156030       2         20       KNOB, TRI PLASTIC MK-660 1 - 1/2       156770-02       1         21       SCREW, HEX HD 1/4_20 X 1-1/4       157145       1                                                                                                                                                                                                                                                                                                                                                                                                                                                                                                                                                                                                                                                                                                                                                                                                                       |
| 17       SHAFT, 12.88 PIVOT       155530       1         18       PLATE, PRESSURE       155671       1         19       SCREW, 3/8 - 16 X 1/2 HEX HEAD CAP       156030       2         20       KNOB, TRI PLASTIC MK-660 1 - 1/2       156770-02       1         21       SCREW, HEX HD 1/4_20 X 1-1/4       157145       1                                                                                                                                                                                                                                                                                                                                                                                                                                                                                                                                                                                                                                                                                                                                                                                                                                                                                   |
| 18       PLATE, PRESSURE       155671       1         19       SCREW, 3/8 - 16 X 1/2 HEX HEAD CAP       156030       2         20       KNOB, TRI PLASTIC MK-660 1 - 1/2       156770-02       1         21       SCREW, HEX HD 1/4_20 X 1-1/4       157145       1                                                                                                                                                                                                                                                                                                                                                                                                                                                                                                                                                                                                                                                                                                                                                                                                                                                                                                                                            |
| 19       SCREW, 3/8 - 16 X 1/2 HEX HEAD CAP       156030       2         20       KNOB, TRI PLASTIC MK-660 1 - 1/2       156770-02       1         21       SCREW, HEX HD 1/4_20 X 1-1/4       157145       1                                                                                                                                                                                                                                                                                                                                                                                                                                                                                                                                                                                                                                                                                                                                                                                                                                                                                                                                                                                                  |
| 20       KNOB, TRI PLASTIC MK-660 1 - 1/2       156770-02       1         21       SCREW, HEX HD 1/4_20 X 1-1/4       157145       1                                                                                                                                                                                                                                                                                                                                                                                                                                                                                                                                                                                                                                                                                                                                                                                                                                                                                                                                                                                                                                                                           |
| <b>21</b> SCREW, HEX HD 1/4_20 X 1-1/4 157145 1                                                                                                                                                                                                                                                                                                                                                                                                                                                                                                                                                                                                                                                                                                                                                                                                                                                                                                                                                                                                                                                                                                                                                                |
| <del> </del>                                                                                                                                                                                                                                                                                                                                                                                                                                                                                                                                                                                                                                                                                                                                                                                                                                                                                                                                                                                                                                                                                                                                                                                                   |
| 22 TAG. SERIAL NUMBER. BI ANK 157500-RW 1                                                                                                                                                                                                                                                                                                                                                                                                                                                                                                                                                                                                                                                                                                                                                                                                                                                                                                                                                                                                                                                                                                                                                                      |
| ==                                                                                                                                                                                                                                                                                                                                                                                                                                                                                                                                                                                                                                                                                                                                                                                                                                                                                                                                                                                                                                                                                                                                                                                                             |
| 23 STOP, CUTTING HEAD 157728 1                                                                                                                                                                                                                                                                                                                                                                                                                                                                                                                                                                                                                                                                                                                                                                                                                                                                                                                                                                                                                                                                                                                                                                                 |
| <b>24</b> DRIVE SCREW, #7 X 5/16 ROUND HEAD 157849 2                                                                                                                                                                                                                                                                                                                                                                                                                                                                                                                                                                                                                                                                                                                                                                                                                                                                                                                                                                                                                                                                                                                                                           |
| <b>25</b> CASTING, POST, PRO24 OFFSET-COMP 158405 1                                                                                                                                                                                                                                                                                                                                                                                                                                                                                                                                                                                                                                                                                                                                                                                                                                                                                                                                                                                                                                                                                                                                                            |
| <b>26</b> ASSY, DC CUTTING HD, MK-101PRO 158481 1                                                                                                                                                                                                                                                                                                                                                                                                                                                                                                                                                                                                                                                                                                                                                                                                                                                                                                                                                                                                                                                                                                                                                              |
| <b>27</b> KNOB, RUBBER, 1/4 - 20 X 3/4" LONG 159428-1 4                                                                                                                                                                                                                                                                                                                                                                                                                                                                                                                                                                                                                                                                                                                                                                                                                                                                                                                                                                                                                                                                                                                                                        |
| <b>28</b> PROTRACTOR, 90 DEG 159429 <b>1</b>                                                                                                                                                                                                                                                                                                                                                                                                                                                                                                                                                                                                                                                                                                                                                                                                                                                                                                                                                                                                                                                                                                                                                                   |
| 29 RIP GUIDE, LARGE DIE CAST (COMP) 159751-RW 1                                                                                                                                                                                                                                                                                                                                                                                                                                                                                                                                                                                                                                                                                                                                                                                                                                                                                                                                                                                                                                                                                                                                                                |
| <b>30</b> GUARD, SPLASH 160310 1                                                                                                                                                                                                                                                                                                                                                                                                                                                                                                                                                                                                                                                                                                                                                                                                                                                                                                                                                                                                                                                                                                                                                                               |
| <b>31</b> MK-225 10 X 050 X 5/8 4 MM SAWS 160593 1                                                                                                                                                                                                                                                                                                                                                                                                                                                                                                                                                                                                                                                                                                                                                                                                                                                                                                                                                                                                                                                                                                                                                             |
| <b>32</b> SPACER, 5/8 X .385 X 1.4 160654 2                                                                                                                                                                                                                                                                                                                                                                                                                                                                                                                                                                                                                                                                                                                                                                                                                                                                                                                                                                                                                                                                                                                                                                    |
| <b>33</b> CLAMP, PUMP HOLDING 162054 1                                                                                                                                                                                                                                                                                                                                                                                                                                                                                                                                                                                                                                                                                                                                                                                                                                                                                                                                                                                                                                                                                                                                                                         |
| <b>34</b> ASSY, PORTABLE STAND, JCS 169218 1                                                                                                                                                                                                                                                                                                                                                                                                                                                                                                                                                                                                                                                                                                                                                                                                                                                                                                                                                                                                                                                                                                                                                                   |
| <b>35</b> ASSY, TABLE, PRO-24 JCS 169220 1                                                                                                                                                                                                                                                                                                                                                                                                                                                                                                                                                                                                                                                                                                                                                                                                                                                                                                                                                                                                                                                                                                                                                                     |