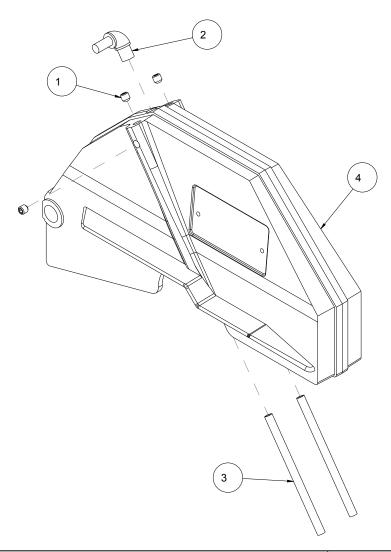

| Item | Description                            | Part#  | Qty |
|------|----------------------------------------|--------|-----|
| 1    | SCREW, 5/16 - 18 X 1/2 SOCKET HEAD SET | 152607 | 3   |
| 2    | ELBOW, 1/8 MNPT X 1/4 BARB 90DEG       | 154652 | 1   |
| 3    | TUBE, WATER                            | 155389 | 2   |
| 4    | CASTING, 101 BLD GUARD-DC-COMP         | 162481 | 1   |