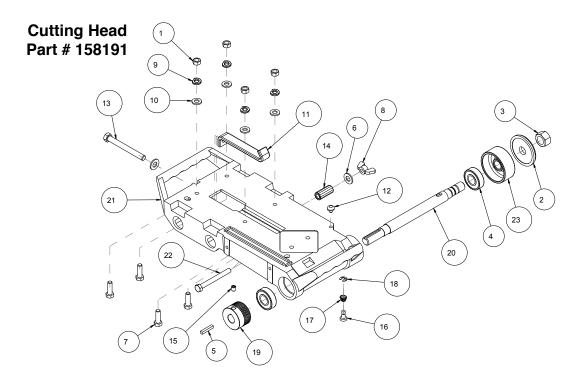

| Item | Description                                   | PART # | QTY. |  |  |
|------|-----------------------------------------------|--------|------|--|--|
| 1    | KEY, 3/16 SQ X 1 - 1/8 150344                 |        |      |  |  |
| 2    | WASHER, FLAT, SAE, 1/4 151915                 |        |      |  |  |
| 3    | SCREW, HEX HD, 1/4 - 20 X 3/4 152370          |        |      |  |  |
| 4    | ASSY, BLADE GUARD, 101                        | 152582 | 1    |  |  |
| 5    | WASHER, LOCK, SPLIT, 1/4 152591               |        | 6    |  |  |
| 6    | SCREW, HEX HD, TAP, 1/4 - 20 X 1 152676       |        | 1    |  |  |
| 7    | SCREW, 5/16 - 18 X 3/8 SOCKET HEAD SET 157083 |        | 1    |  |  |
| 8    | ASSY, SUB, CTTG HEAD MK-101 158191            |        | 1    |  |  |
| 9    | BELT, 6J260 158194                            |        | 1    |  |  |
| 10   | PULLEY, 6J19 X 5.8 BORE 158199                |        | 1    |  |  |
| 11   | CASTING, 101 BLET GUARD - COMP 158319-01      |        | 1    |  |  |
| 12   | BRACKET, INNER BELTGUARD 158611               |        | 1    |  |  |
| 13   | ASSY, MTR, 1-1/2 HP 120V 60HZ                 | 160486 | 1    |  |  |