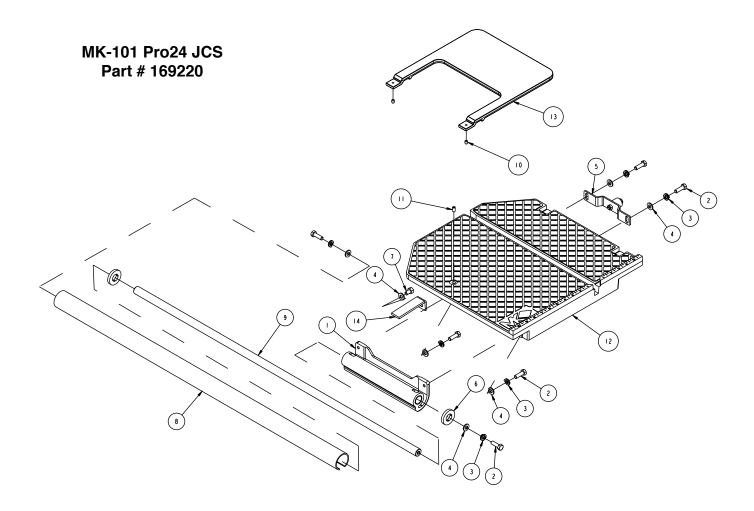

| Item | Description                                     | Part#  | Qty |  |  |
|------|-------------------------------------------------|--------|-----|--|--|
| 1    | CASTING, 101/990 LNR BRG MT-COM 135855          |        |     |  |  |
| 2    | SCREW, HEX HD, 5/16 - 18 X 1 151743             |        |     |  |  |
| 3    | WASHER, LOCK, SPLIT, 5/16                       | 151747 | 6   |  |  |
| 4    | WASHER, FLAT, SAE, 5/16                         | 151754 | 7   |  |  |
| 5    | ASSEMBLY, ROLLER WHEEL                          | 151756 | 1   |  |  |
| 6    | SPACER, GUIDE BAR COVER, COMMON 152393          |        | 2   |  |  |
| 7    | SCREW, 5/16 - 187 X 1/2 HEX HEAD MACHINE 152473 |        | 1   |  |  |
| 8    | COVER, 3/4 X 37 GUIDE BAR 153219                |        | 1   |  |  |
| 9    | BAR, 3/4 X 37 LINEAR GUIDE, 101 153492          |        | 1   |  |  |
| 10   | SCREW, 1/4 - 20 X 5/16 SOCKET HEAD SET          | 154223 | 2   |  |  |
| 11   | SCREW, 1/4 - 20 X 1/2 SOCKET HEAD SET           | 155804 | 1   |  |  |
| 12   | TABLE, PRO24, OVERMOLD (COMP) 161182            |        | 1   |  |  |
| 13   | TABLE, EXTENSION (COMP) 162075                  |        | 1   |  |  |
| 14   | BRACKET, TABLE STOP                             | 169222 | 1   |  |  |