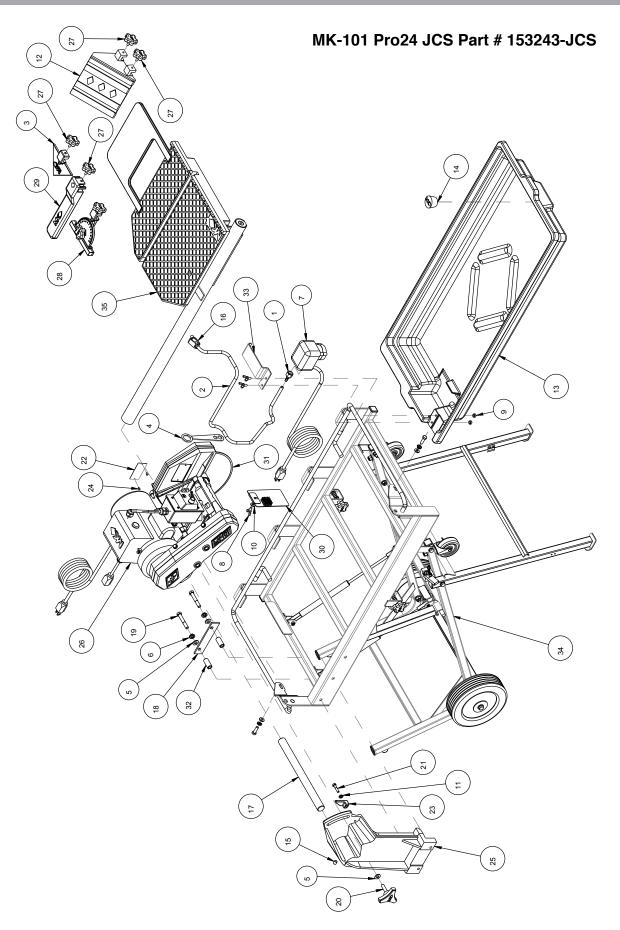

| 1         FITTING, PLASTIC, 1/4 FNPT X 1/4 BARB         128397         1           2         HOSE, VINYL, 1/4 X 3/8 TSAW         132951         1           3         CASTING, ACC DUAL FLAT-COMP         134577         1           4         WRENCH, TILESAW, 15/16 CSD END         134684         1           5         WASHER, FLAT, SAE, 3/8         150923         3           6         WASHER, LOCK, SPLIT, 3/8         150925         3           7         PUMP, WATER 115V/60HZ UL/CSA         151271         1           8         SCREW, WING, 1/4 - 20 X 1/2         151888         3           9         NUT, HEX, 1/4 - 20         151893         2           10         WASHER, 1/4 SPLIT COCK         152591         2           11         WASHER, 1/4 SPLIT COCK         152591         2           12         CASTING, ACC BULLNOSE LRG - COMP         153201         1           13         PAN, WATER         153262         1           14         PLUG, RBBR DRAIN W/O HOLE         153439         1           15         SCREW, SET, SOC, CUPT, 3/8 - 16 X 1/2         153710         1           16         CLAMP, HOSE 1/2 - 3/4         154394         1           17         SHA |
|----------------------------------------------------------------------------------------------------------------------------------------------------------------------------------------------------------------------------------------------------------------------------------------------------------------------------------------------------------------------------------------------------------------------------------------------------------------------------------------------------------------------------------------------------------------------------------------------------------------------------------------------------------------------------------------------------------------------------------------------------------------------------------------------------------------------------------------------------------------------------------------------------------------------------------------------------------------------------------------------------------------------------------------------------------------------------------------------------------------------------------------------------------------------------------------------------------------|
| 3         CASTING, ACC DUAL FLAT-COMP         134577         1           4         WRENCH, TILESAW, 15/16 CSD END         134684         1           5         WASHER, FLAT, SAE, 3/8         150923         3           6         WASHER, LOCK, SPLIT, 3/8         150925         3           7         PUMP, WATER 115V/60HZ UL/CSA         151271         1           8         SCREW, WING, 1/4 - 20 X 1/2         151888         3           9         NUT, HEX, 1/4 - 20         151893         2           10         WASHER, 1/4 SAE FLAT         151915         1           11         WASHER, 1/4 SPLIT COCK         152591         2           12         CASTING, ACC BULLNOSE LRG - COMP         153201         1           13         PAN, WATER         153262         1           14         PLUG, RBBR DRAIN W/O HOLE         153439         1           15         SCREW, SET, SOC, CUPT, 3/8 - 16 X 1/2         153710         1           16         CLAMP, HOSE 1/2 - 3/4         154394         1           17         SHAFT, 12.88 PIVOT         155530         1           18         PLATE, PRESSURE         155671         1           19         SCREW, 3/8 - 16 X 1/2 HEX HEAD CAP |
| 4       WRENCH, TILESAW, 15/16 CSD END       134684       1         5       WASHER, FLAT, SAE, 3/8       150923       3         6       WASHER, LOCK, SPLIT, 3/8       150925       3         7       PUMP, WATER 115V/60HZ UL/CSA       151271       1         8       SCREW, WING, 1/4 - 20 X 1/2       151888       3         9       NUT, HEX, 1/4 - 20       151893       2         10       WASHER, 1/4 SAE FLAT       151915       1         11       WASHER, 1/4 SPLIT COCK       152591       2         12       CASTING, ACC BULLNOSE LRG - COMP       153201       1         13       PAN, WATER       153262       1         14       PLUG, RBBR DRAIN W/O HOLE       153439       1         15       SCREW, SET, SOC, CUPT, 3/8 - 16 X 1/2       153710       1         16       CLAMP, HOSE 1/2 - 3/4       154394       1         17       SHAFT, 12.88 PIVOT       155530       1         18       PLATE, PRESSURE       155671       1         19       SCREW, 3/8 - 16 X 1/2 HEX HEAD CAP       156030       2         20       KNOB, TRI PLASTIC MK-660 1 - 1/2       156770-02       1         21       SCREW, HEX HD 1/4_20                                                               |
| 5         WASHER, FLAT, SAE, 3/8         150923         3           6         WASHER, LOCK, SPLIT, 3/8         150925         3           7         PUMP, WATER 115V/60HZ UL/CSA         151271         1           8         SCREW, WING, 1/4 - 20 X 1/2         151888         3           9         NUT, HEX, 1/4 - 20         151893         2           10         WASHER, 1/4 SAE FLAT         151915         1           11         WASHER, 1/4 SPLIT COCK         152591         2           12         CASTING, ACC BULLNOSE LRG - COMP         153201         1           13         PAN, WATER         153262         1           14         PLUG, RBBR DRAIN W/O HOLE         153439         1           15         SCREW, SET, SOC, CUPT, 3/8 - 16 X 1/2         153710         1           16         CLAMP, HOSE 1/2 - 3/4         154394         1           17         SHAFT, 12.88 PIVOT         155530         1           18         PLATE, PRESSURE         155671         1           19         SCREW, 3/8 - 16 X 1/2 HEX HEAD CAP         156030         2           20         KNOB, TRI PLASTIC MK-660 1 - 1/2         156770-02         1           21         SCREW, HEX HD 1/4_20 |
| 6       WASHER, LOCK, SPLIT, 3/8       150925       3         7       PUMP, WATER 115V/60HZ UL/CSA       151271       1         8       SCREW, WING, 1/4 - 20 X 1/2       151888       3         9       NUT, HEX, 1/4 - 20       151893       2         10       WASHER, 1/4 SAE FLAT       151915       1         11       WASHER, 1/4 SPLIT COCK       152591       2         12       CASTING, ACC BULLNOSE LRG - COMP       153201       1         13       PAN, WATER       153262       1         14       PLUG, RBBR DRAIN W/O HOLE       153439       1         15       SCREW, SET, SOC, CUPT, 3/8 - 16 X 1/2       153710       1         16       CLAMP, HOSE 1/2 - 3/4       154394       1         17       SHAFT, 12.88 PIVOT       155530       1         18       PLATE, PRESSURE       155671       1         19       SCREW, 3/8 - 16 X 1/2 HEX HEAD CAP       156030       2         20       KNOB, TRI PLASTIC MK-660 1 - 1/2       156770-02       1         21       SCREW, HEX HD 1/4_20 X 1-1/4       157145       1                                                                                                                                                                  |
| 7         PUMP, WATER 115V/60HZ UL/CSA         151271         1           8         SCREW, WING, 1/4 - 20 X 1/2         151888         3           9         NUT, HEX, 1/4 - 20         151893         2           10         WASHER, 1/4 SAE FLAT         151915         1           11         WASHER, 1/4 SPLIT COCK         152591         2           12         CASTING, ACC BULLNOSE LRG - COMP         153201         1           13         PAN, WATER         153262         1           14         PLUG, RBBR DRAIN W/O HOLE         153439         1           15         SCREW, SET, SOC, CUPT, 3/8 - 16 X 1/2         153710         1           16         CLAMP, HOSE 1/2 - 3/4         154394         1           17         SHAFT, 12.88 PIVOT         155530         1           18         PLATE, PRESSURE         155671         1           19         SCREW, 3/8 - 16 X 1/2 HEX HEAD CAP         156030         2           20         KNOB, TRI PLASTIC MK-660 1 - 1/2         156770-02         1           21         SCREW, HEX HD 1/4_20 X 1-1/4         157145         1                                                                                                          |
| 8       SCREW, WING, 1/4 - 20 X 1/2       151888       3         9       NUT, HEX, 1/4 - 20       151893       2         10       WASHER, 1/4 SAE FLAT       151915       1         11       WASHER, 1/4 SPLIT COCK       152591       2         12       CASTING, ACC BULLNOSE LRG - COMP       153201       1         13       PAN, WATER       153262       1         14       PLUG, RBBR DRAIN W/O HOLE       153439       1         15       SCREW, SET, SOC, CUPT, 3/8 - 16 X 1/2       153710       1         16       CLAMP, HOSE 1/2 - 3/4       154394       1         17       SHAFT, 12.88 PIVOT       155530       1         18       PLATE, PRESSURE       155671       1         19       SCREW, 3/8 - 16 X 1/2 HEX HEAD CAP       156030       2         20       KNOB, TRI PLASTIC MK-660 1 - 1/2       156770-02       1         21       SCREW, HEX HD 1/4_20 X 1-1/4       157145       1                                                                                                                                                                                                                                                                                                  |
| 9       NUT, HEX, 1/4 - 20       151893       2         10       WASHER, 1/4 SAE FLAT       151915       1         11       WASHER, 1/4 SPLIT COCK       152591       2         12       CASTING, ACC BULLNOSE LRG - COMP       153201       1         13       PAN, WATER       153262       1         14       PLUG, RBBR DRAIN W/O HOLE       153439       1         15       SCREW, SET, SOC, CUPT, 3/8 - 16 X 1/2       153710       1         16       CLAMP, HOSE 1/2 - 3/4       154394       1         17       SHAFT, 12.88 PIVOT       155530       1         18       PLATE, PRESSURE       155671       1         19       SCREW, 3/8 - 16 X 1/2 HEX HEAD CAP       156030       2         20       KNOB, TRI PLASTIC MK-660 1 - 1/2       156770-02       1         21       SCREW, HEX HD 1/4_20 X 1-1/4       157145       1                                                                                                                                                                                                                                                                                                                                                                   |
| 10       WASHER, 1/4 SAE FLAT       151915       1         11       WASHER, 1/4 SPLIT COCK       152591       2         12       CASTING, ACC BULLNOSE LRG - COMP       153201       1         13       PAN, WATER       153262       1         14       PLUG, RBBR DRAIN W/O HOLE       153439       1         15       SCREW, SET, SOC, CUPT, 3/8 - 16 X 1/2       153710       1         16       CLAMP, HOSE 1/2 - 3/4       154394       1         17       SHAFT, 12.88 PIVOT       155530       1         18       PLATE, PRESSURE       155671       1         19       SCREW, 3/8 - 16 X 1/2 HEX HEAD CAP       156030       2         20       KNOB, TRI PLASTIC MK-660 1 - 1/2       156770-02       1         21       SCREW, HEX HD 1/4_20 X 1-1/4       157145       1                                                                                                                                                                                                                                                                                                                                                                                                                           |
| 11       WASHER, 1/4 SPLIT COCK       152591       2         12       CASTING, ACC BULLNOSE LRG - COMP       153201       1         13       PAN, WATER       153262       1         14       PLUG, RBBR DRAIN W/O HOLE       153439       1         15       SCREW, SET, SOC, CUPT, 3/8 - 16 X 1/2       153710       1         16       CLAMP, HOSE 1/2 - 3/4       154394       1         17       SHAFT, 12.88 PIVOT       155530       1         18       PLATE, PRESSURE       155671       1         19       SCREW, 3/8 - 16 X 1/2 HEX HEAD CAP       156030       2         20       KNOB, TRI PLASTIC MK-660 1 - 1/2       156770-02       1         21       SCREW, HEX HD 1/4_20 X 1-1/4       157145       1                                                                                                                                                                                                                                                                                                                                                                                                                                                                                      |
| 12       CASTING, ACC BULLNOSE LRG - COMP       153201       1         13       PAN, WATER       153262       1         14       PLUG, RBBR DRAIN W/O HOLE       153439       1         15       SCREW, SET, SOC, CUPT, 3/8 - 16 X 1/2       153710       1         16       CLAMP, HOSE 1/2 - 3/4       154394       1         17       SHAFT, 12.88 PIVOT       155530       1         18       PLATE, PRESSURE       155671       1         19       SCREW, 3/8 - 16 X 1/2 HEX HEAD CAP       156030       2         20       KNOB, TRI PLASTIC MK-660 1 - 1/2       156770-02       1         21       SCREW, HEX HD 1/4_20 X 1-1/4       157145       1                                                                                                                                                                                                                                                                                                                                                                                                                                                                                                                                                   |
| 13       PAN, WATER       153262       1         14       PLUG, RBBR DRAIN W/O HOLE       153439       1         15       SCREW, SET, SOC, CUPT, 3/8 - 16 X 1/2       153710       1         16       CLAMP, HOSE 1/2 - 3/4       154394       1         17       SHAFT, 12.88 PIVOT       155530       1         18       PLATE, PRESSURE       155671       1         19       SCREW, 3/8 - 16 X 1/2 HEX HEAD CAP       156030       2         20       KNOB, TRI PLASTIC MK-660 1 - 1/2       156770-02       1         21       SCREW, HEX HD 1/4_20 X 1-1/4       157145       1                                                                                                                                                                                                                                                                                                                                                                                                                                                                                                                                                                                                                          |
| 14       PLUG, RBBR DRAIN W/O HOLE       153439       1         15       SCREW, SET, SOC, CUPT, 3/8 - 16 X 1/2       153710       1         16       CLAMP, HOSE 1/2 - 3/4       154394       1         17       SHAFT, 12.88 PIVOT       155530       1         18       PLATE, PRESSURE       155671       1         19       SCREW, 3/8 - 16 X 1/2 HEX HEAD CAP       156030       2         20       KNOB, TRI PLASTIC MK-660 1 - 1/2       156770-02       1         21       SCREW, HEX HD 1/4_20 X 1-1/4       157145       1                                                                                                                                                                                                                                                                                                                                                                                                                                                                                                                                                                                                                                                                           |
| 15       SCREW, SET, SOC, CUPT, 3/8 - 16 X 1/2       153710       1         16       CLAMP, HOSE 1/2 - 3/4       154394       1         17       SHAFT, 12.88 PIVOT       155530       1         18       PLATE, PRESSURE       155671       1         19       SCREW, 3/8 - 16 X 1/2 HEX HEAD CAP       156030       2         20       KNOB, TRI PLASTIC MK-660 1 - 1/2       156770-02       1         21       SCREW, HEX HD 1/4_20 X 1-1/4       157145       1                                                                                                                                                                                                                                                                                                                                                                                                                                                                                                                                                                                                                                                                                                                                           |
| 16       CLAMP, HOSE 1/2 - 3/4       154394       1         17       SHAFT, 12.88 PIVOT       155530       1         18       PLATE, PRESSURE       155671       1         19       SCREW, 3/8 - 16 X 1/2 HEX HEAD CAP       156030       2         20       KNOB, TRI PLASTIC MK-660 1 - 1/2       156770-02       1         21       SCREW, HEX HD 1/4_20 X 1-1/4       157145       1                                                                                                                                                                                                                                                                                                                                                                                                                                                                                                                                                                                                                                                                                                                                                                                                                       |
| 17       SHAFT, 12.88 PIVOT       155530       1         18       PLATE, PRESSURE       155671       1         19       SCREW, 3/8 - 16 X 1/2 HEX HEAD CAP       156030       2         20       KNOB, TRI PLASTIC MK-660 1 - 1/2       156770-02       1         21       SCREW, HEX HD 1/4_20 X 1-1/4       157145       1                                                                                                                                                                                                                                                                                                                                                                                                                                                                                                                                                                                                                                                                                                                                                                                                                                                                                   |
| 18       PLATE, PRESSURE       155671       1         19       SCREW, 3/8 - 16 X 1/2 HEX HEAD CAP       156030       2         20       KNOB, TRI PLASTIC MK-660 1 - 1/2       156770-02       1         21       SCREW, HEX HD 1/4_20 X 1-1/4       157145       1                                                                                                                                                                                                                                                                                                                                                                                                                                                                                                                                                                                                                                                                                                                                                                                                                                                                                                                                            |
| 19       SCREW, 3/8 - 16 X 1/2 HEX HEAD CAP       156030       2         20       KNOB, TRI PLASTIC MK-660 1 - 1/2       156770-02       1         21       SCREW, HEX HD 1/4_20 X 1-1/4       157145       1                                                                                                                                                                                                                                                                                                                                                                                                                                                                                                                                                                                                                                                                                                                                                                                                                                                                                                                                                                                                  |
| 20       KNOB, TRI PLASTIC MK-660 1 - 1/2       156770-02       1         21       SCREW, HEX HD 1/4_20 X 1-1/4       157145       1                                                                                                                                                                                                                                                                                                                                                                                                                                                                                                                                                                                                                                                                                                                                                                                                                                                                                                                                                                                                                                                                           |
| <b>21</b> SCREW, HEX HD 1/4_20 X 1-1/4 157145 1                                                                                                                                                                                                                                                                                                                                                                                                                                                                                                                                                                                                                                                                                                                                                                                                                                                                                                                                                                                                                                                                                                                                                                |
| <del> </del>                                                                                                                                                                                                                                                                                                                                                                                                                                                                                                                                                                                                                                                                                                                                                                                                                                                                                                                                                                                                                                                                                                                                                                                                   |
| 22 TAG. SERIAL NUMBER. BI ANK 157500-RW 1                                                                                                                                                                                                                                                                                                                                                                                                                                                                                                                                                                                                                                                                                                                                                                                                                                                                                                                                                                                                                                                                                                                                                                      |
| ==                                                                                                                                                                                                                                                                                                                                                                                                                                                                                                                                                                                                                                                                                                                                                                                                                                                                                                                                                                                                                                                                                                                                                                                                             |
| 23 STOP, CUTTING HEAD 157728 1                                                                                                                                                                                                                                                                                                                                                                                                                                                                                                                                                                                                                                                                                                                                                                                                                                                                                                                                                                                                                                                                                                                                                                                 |
| <b>24</b> DRIVE SCREW, #7 X 5/16 ROUND HEAD 157849 2                                                                                                                                                                                                                                                                                                                                                                                                                                                                                                                                                                                                                                                                                                                                                                                                                                                                                                                                                                                                                                                                                                                                                           |
| <b>25</b> CASTING, POST, PRO24 OFFSET-COMP 158405 1                                                                                                                                                                                                                                                                                                                                                                                                                                                                                                                                                                                                                                                                                                                                                                                                                                                                                                                                                                                                                                                                                                                                                            |
| <b>26</b> ASSY, DC CUTTING HD, MK-101PRO 158481 1                                                                                                                                                                                                                                                                                                                                                                                                                                                                                                                                                                                                                                                                                                                                                                                                                                                                                                                                                                                                                                                                                                                                                              |
| <b>27</b> KNOB, RUBBER, 1/4 - 20 X 3/4" LONG 159428-1 4                                                                                                                                                                                                                                                                                                                                                                                                                                                                                                                                                                                                                                                                                                                                                                                                                                                                                                                                                                                                                                                                                                                                                        |
| <b>28</b> PROTRACTOR, 90 DEG 159429 <b>1</b>                                                                                                                                                                                                                                                                                                                                                                                                                                                                                                                                                                                                                                                                                                                                                                                                                                                                                                                                                                                                                                                                                                                                                                   |
| 29 RIP GUIDE, LARGE DIE CAST (COMP) 159751-RW 1                                                                                                                                                                                                                                                                                                                                                                                                                                                                                                                                                                                                                                                                                                                                                                                                                                                                                                                                                                                                                                                                                                                                                                |
| <b>30</b> GUARD, SPLASH 160310 1                                                                                                                                                                                                                                                                                                                                                                                                                                                                                                                                                                                                                                                                                                                                                                                                                                                                                                                                                                                                                                                                                                                                                                               |
| <b>31</b> MK-225 10 X 050 X 5/8 4 MM SAWS 160593 1                                                                                                                                                                                                                                                                                                                                                                                                                                                                                                                                                                                                                                                                                                                                                                                                                                                                                                                                                                                                                                                                                                                                                             |
| <b>32</b> SPACER, 5/8 X .385 X 1.4 160654 2                                                                                                                                                                                                                                                                                                                                                                                                                                                                                                                                                                                                                                                                                                                                                                                                                                                                                                                                                                                                                                                                                                                                                                    |
| <b>33</b> CLAMP, PUMP HOLDING 162054 1                                                                                                                                                                                                                                                                                                                                                                                                                                                                                                                                                                                                                                                                                                                                                                                                                                                                                                                                                                                                                                                                                                                                                                         |
| <b>34</b> ASSY, PORTABLE STAND, JCS 169218 1                                                                                                                                                                                                                                                                                                                                                                                                                                                                                                                                                                                                                                                                                                                                                                                                                                                                                                                                                                                                                                                                                                                                                                   |
| <b>35</b> ASSY, TABLE, PRO-24 JCS 169220 1                                                                                                                                                                                                                                                                                                                                                                                                                                                                                                                                                                                                                                                                                                                                                                                                                                                                                                                                                                                                                                                                                                                                                                     |