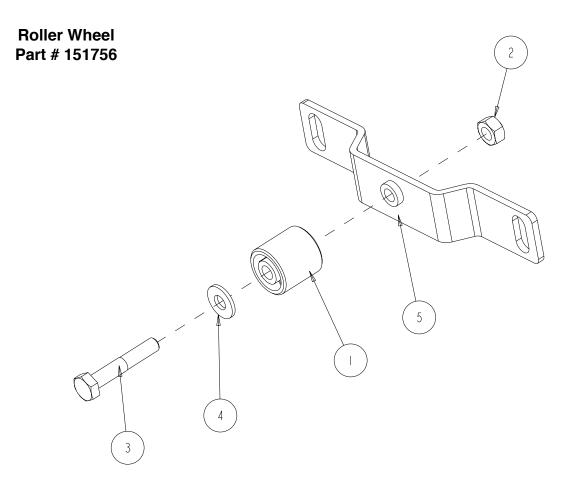

| Item | Description           | Part#  | Qty |
|------|-----------------------|--------|-----|
| 1    | WHEEL, ROLLER         | 151799 | 1   |
| 2    | NUT, 1/4 - 20 HEX     | 151893 | 1   |
| 3    | BELT, MICRO-V, 260J6  | 151914 | 1   |
| 4    | WASHER, 1/4 SAE FLAT  | 151915 | 1   |
| 5    | BRACKET, ROLLER WHEEL | 154021 | 1   |