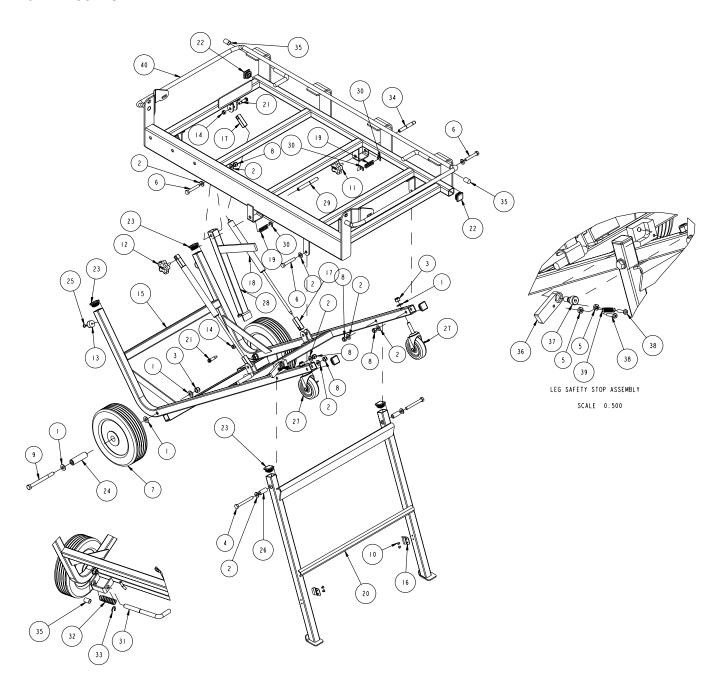

#### JCS Portable Stand Part # 169218

| Item | Description                                | Part#     | Qty |
|------|--------------------------------------------|-----------|-----|
| 1    | WASHER, FLAT, SAE, 3/8                     | 150923    | 8   |
| 2    | WASHER, FLAT, SAE, 5/16                    | 151754    | 10  |
| 3    | NUT, 3/8 16 NYLOK HEX                      | 152505    | 4   |
| 4    | SCREW, 5/16 - 18 X 1 HEX HEAD MACHINE      | 152520    | 2   |
| 5    | NUT, HEX, 8 -32                            | 153549    | 2   |
| 6    | SCREW, 5/16 -1 8 X 2 HEX HEAD 155494       |           | 2   |
| 7    | WHEEL, REAR 8"                             | 155986    | 2   |
| 8    | NUT, HEX, NYLK, 5/16 - 18                  | 158289    | 5   |
| 9    | SCREW, HEX HD, 3/8 - 18 X 4 - 1/4          | 158604    | 2   |
| 10   | RIVET, DOME, 5/32 X .338                   | 158805    | 4   |
| 11   | KNOB, RUBBER, 1/4 - 20 X 3/4" LONG BLUE    | 159428-1B | 1   |
| 12   | KNOB, RUBBER, 1/4 - 20 X 3/4" LONG         | 159428-1G | 1   |
| 13   | STOP, RUBBLE BUMPER                        | 159855    | 2   |
| 14   | NUT, HEX, HYL, 1/4 -20                     | 159857    | 4   |
| 15   | WELDMENT, REAR SUPPORT                     | 160693    | 1   |
| 16   | PLATE, SPRING                              | 160694    | 2   |
| 17   | FITTING, SPRING, GAS, 1 - 1/4"             | 160695    | 4   |
| 18   | SPRING, GAS, 600N STABILOUS                | 160696    | 2   |
| 19   | SPRING, 1/2 X .040 X 1.75"                 | 160697    | 2   |
| 20   | WELDMENT, FRONT SUPPORT                    | 160700    | 1   |
| 21   | SCREW, SHOULDER, 5/16 X 3/4                | 160726    | 4   |
| 22   | PLUG, PLASTIC, 1 SQ - 14-20 GA             | 160727-1  | 2   |
| 23   | PLUG, PLASTIC, 1 SQ - 10-14 GA             | 160727-2  | 6   |
| 24   | SPACER, 3/4 X 3/8 X 2 - 1/2                | 160728    | 2   |
| 25   | RIVET, CLOSE END, 3/16, DOME STYLE 160729- |           | 2   |
| 26   | SPACER, 1/2 X 5/16 X 1 - 1/8               | 160732    | 2   |
| 27   | CASTER, SWIVEL, 3 - 3/8 - 16 STEM 16073    |           | 2   |
| 28   | WELDMENT, VERTICAL SUPPORT                 |           | 1   |
| 29   | PIN, LOCKING 160936                        |           | 1   |
| 30   | RING, RETAINING, .375 X .035               | 161171    | 3   |
| 31   | PIN, LOCKING (WHEEL)                       | 162051    | 1   |
| 32   | SPRING, .600X .045 X 2.25                  | 162052    | 1   |
| 33   | RING, RETAINING, .500X .042                | 162053    | 1   |
| 34   | PIN, LOCKING (FRAME)                       | 162055    | 1   |
| 35   | CAP, VINYL, 1/2" - 9/16 X .75              | 162057    | 3   |
| 36   | LATCH, FRONT SAFETY                        | 162540    | 1   |
| 37   | SCREW, SHOULDER, 5/16 X 2                  | 162555    | 1   |
| 38   | SCREW, BTTN, ALN, CAP, #8 - 032 X 3/4      |           | 2   |
| 39   | SPRING, EXTENSION, .25 X .94 X .02 162558  |           | 1   |
| 40   | WELDMENT, FRAME                            | 168827    | 1   |